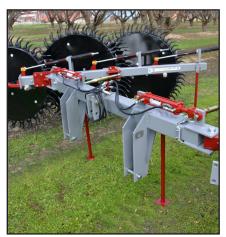

### **DETACHABLE FRAME SEGMENTS**

- TRANSPORT WIDTH: 12' 0"
  TRANSPORT LENGTH: 15' 4"
- MAXIMUM RAKING WIDTH: 19' 0"

- RAKE WEIGHT: 1,700 LBS.
- ◆ 60 H.P MIN TO 120 H.P. MAX TRACTOR RECOMMENDED

• (All specifications are on model as shown. Specifications and designs are subject to change without notice.)