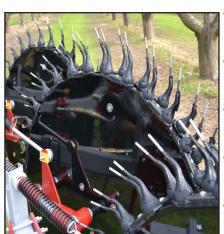

#### **QUICK FACTS:**

- Clears ground by gathering branchers & debris
- Adjustable to 19' raking width producing a 6' windrow
- Welded main frame with Cat.II, 3 Point hitch
- Graduated H.D. double rake wheel frames
  - Solid steel wheel covers

- Features 396 premium genuine Darf rake teeth, manufactured in the USA Significantly reduces
- Significantly reduces hand labor requirments
- Equipped with detachable frame segments for narrow orachards