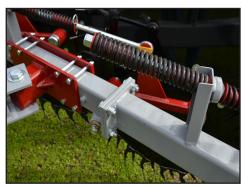

#### **QUICK FACTS:**

- Clears ground by gathering branchers & debris
- Adjustable to 19' raking width producing a 6' windrow
- Welded main frame with Cat.II, 3 Point hitch
- Graduated H.D. double rake wheel frames
  - Solid steel wheel covers

### **DETACHABLE FRAME SEGMENTS**

- TRANSPORT WIDTH: 12' 0"
  TRANSPORT LENGTH: 15' 4"
- MAXIMUM RAKING WIDTH: 19' 0"

- RAKE WEIGHT: 1,700 LBS.
- ◆ 60 H.P MIN TO 120 H.P. MAX TRACTOR RECOMMENDED

• (All specifications are on model as shown. Specifications and designs are subject to change without notice.)