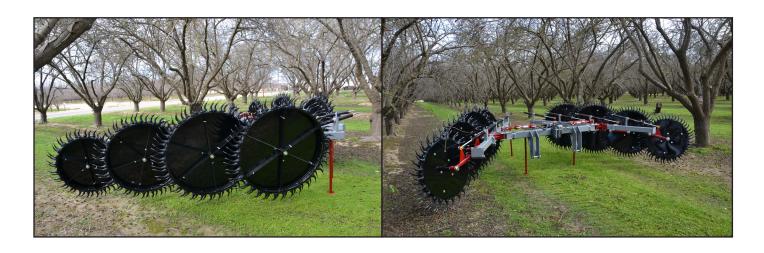

#### **QUICK FACTS:**



- Clears ground by gathering branchers & debris
- Adjustable to 19' raking width producing a 6' windrow
- Welded main frame with Cat.II, 3 Point hitch
- Graduated H.D. double rake wheel frames
  - Solid steel wheel covers

- Features 396 premium genuine Darf rake teeth, manufactured in the USA Significantly reduces
- Significantly reduces hand labor requirments
- Equipped with detachable frame segments for narrow orachards



### **DETACHABLE FRAME SEGMENTS**



- TRANSPORT WIDTH: 12' 0"
  TRANSPORT LENGTH: 15' 4"
- MAXIMUM RAKING WIDTH: 19' 0"



- RAKE WEIGHT: 1,700 LBS.
- ◆ 60 H.P MIN TO 120 H.P. MAX TRACTOR RECOMMENDED



• (All specifications are on model as shown. Specifications and designs are subject to change without notice.)

# 10 WHEELS



# 8 WHEELS



## **6 WHEELS**



TULE RIVER ORCHARD EQUIPMENT