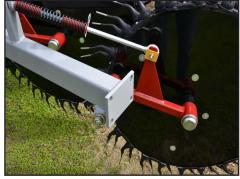

#### **QUICK FACTS:**

- Clears ground by gathering branchers & debris
- Adjustable to 19' raking width producing a 6' windrow
- Welded main frame with Cat.II, 3 Point hitch
- Graduated H.D. double rake wheel frames
  - Solid steel wheel covers

### **DETACHABLE FRAME SEGMENTS**

- TRANSPORT WIDTH: 12' 0"
  TRANSPORT LENGTH: 15' 4"
- MAXIMUM RAKING WIDTH: 19' 0"

- RAKE WEIGHT: 1,700 LBS.
- ◆ 60 H.P MIN TO 120 H.P. MAX TRACTOR RECOMMENDED

• (All specifications are on model as shown. Specifications and designs are subject to change without notice.)