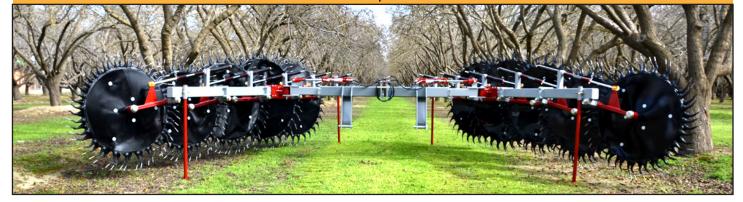

## **TR610 BRUSH RAKE**

#### **QUICK FACTS:**

- Clears ground by gathering branchers & debris
- Adjustable to 19' raking width producing a 6' windrow
- Welded main frame with Cat.II, 3 Point hitch
- Graduated H.D. double rake wheel frames
  - Solid steel wheel covers

- Features 396 premium genuine Darf rake teeth, manufactured in the USA Significantly reduces
- Significantly reduces hand labor requirments
- Equipped with detachable frame segments for narrow orachards

### **DETACHABLE FRAME SEGMENTS**

- TRANSPORT WIDTH: 12' 0"
  TRANSPORT LENGTH: 15' 4"
- MAXIMUM RAKING WIDTH: 19' 0"

- RAKE WEIGHT: 1,700 LBS.
- ◆ 60 H.P MIN TO 120 H.P. MAX TRACTOR RECOMMENDED

• (All specifications are on model as shown. Specifications and designs are subject to change without notice.)