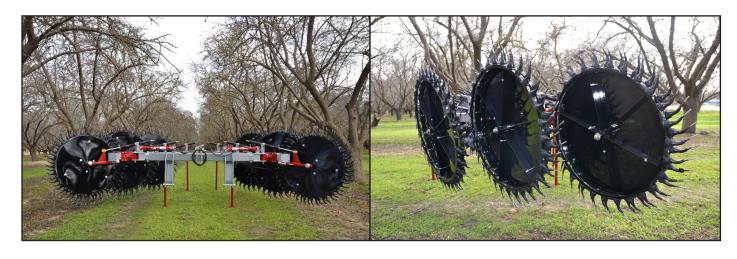

#### NIKKEL IRON WORKS

—— CORP. ——

Central Valley Highway | Shafter, CA

P.O. Box 1597 Shafter, CA 93263

17045 Central Valley Highway Shafter, CA 93263 PHONE (661) 746-4904 FAX: (661) 746-4905

Model # TR610, 10 Wheel

## **TR610 BRUSH RAKE**

#### **QUICK FACTS:**

- Clears ground by gathering branchers & debris
- Adjustable to 19' raking width producing a 6' windrow
- Welded main frame with Cat.II, 3 Point hitch
- Graduated H.D. double rake wheel frames
  - Solid steel wheel covers

- Features 396 premium genuine Darf rake teeth, manufactured in the USA Significantly reduces
- Significantly reduces hand labor requirments
- Equipped with detachable frame segments for narrow orachards

### **DETACHABLE FRAME SEGMENTS**

- TRANSPORT WIDTH: 12' 0"
  TRANSPORT LENGTH: 15' 4"
- MAXIMUM RAKING WIDTH: 19' 0"

- RAKE WEIGHT: 1,700 LBS.
- ◆ 60 H.P MIN TO 120 H.P. MAX TRACTOR RECOMMENDED

• (All specifications are on model as shown. Specifications and designs are subject to change without notice.)