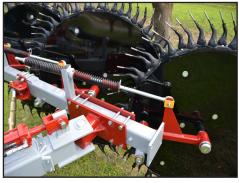

#### **QUICK FACTS:**

- Clears ground by gathering branchers & debris
- Adjustable to 19' raking width producing a 6' windrow
- Welded main frame with Cat.II, 3 Point hitch
- Graduated H.D. double rake wheel frames
  - Solid steel wheel covers

### **DETACHABLE FRAME SEGMENTS**

- TRANSPORT WIDTH: 12' 0"
  TRANSPORT LENGTH: 15' 4"
- MAXIMUM RAKING WIDTH: 19' 0"

- RAKE WEIGHT: 1,700 LBS.
- ◆ 60 H.P MIN TO 120 H.P. MAX TRACTOR RECOMMENDED

• (All specifications are on model as shown. Specifications and designs are subject to change without notice.)