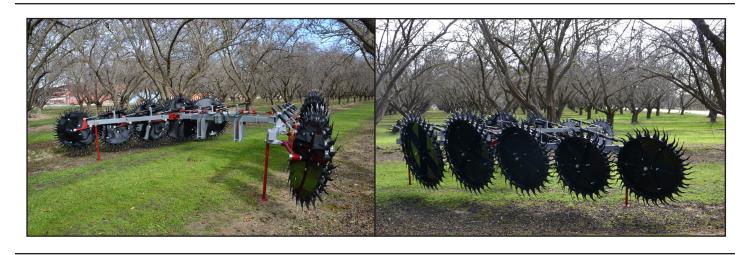

0 BRUSH RAKE**

#### **QUICK FACTS:**



- Clears ground by gathering branchers & debris
- Adjustable to 19' raking width producing a 6' windrow
- Welded main frame with Cat.II, 3 Point hitch
- Graduated H.D. double rake wheel frames
  - Solid steel wheel covers

- Features 396 premium genuine Darf rake teeth, manufactured in the USA Significantly reduces
- Significantly reduces hand labor requirments
- Equipped with detachable frame segments for narrow orachards



### **DETACHABLE FRAME SEGMENTS**



- TRANSPORT WIDTH: 12' 0"
  TRANSPORT LENGTH: 15' 4"
- MAXIMUM RAKING WIDTH: 19' 0"



- RAKE WEIGHT: 1,700 LBS.
- ◆ 60 H.P MIN TO 120 H.P. MAX TRACTOR RECOMMENDED



• (All specifications are on model as shown. Specifications and designs are subject to change without notice.)

# 10 WHEELS



# 8 WHEELS



## **6 WHEELS**



TULE RIVER ORCHARD EQUIPMENT