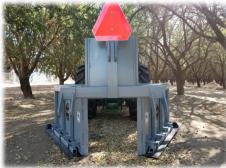

## **TR521A NUT CROWDER**

## **QUICK FACTS:**

- Eliminates lane end hand raking labor
- Efficient—takes seconds compared to 5 to 10 minutes per end with a hand crew
- Virtually eliminates ground crop loss
  - Gathers crop from the end of each lane and positions it to prevent harvester

- spillage on the corners
- Reversible operation is built standard
- 8" Wide replaceable skids are standard
- Hookup is 3 point, Cat. II.

## TRANSPORTATION INFO

- MAXIMUM WIDTH: 94"
- MAXIMUM LENGTH: 70"
- MAXIMUM HEIGHT: 64"
  - SIDE HEIGHT: 29"

- FRONT OPENING: 76"
- REAR OPENING: 22"
  - WEIGHT: 825 LBS

- 45 H.P. MIN TO 95 H.P. MAX TRACTOR RECOMMENDED
- (All specifications are on model as shown. Specifications and designs are subject to change without notice.)