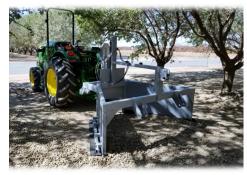

## **TR521A NUT CROWDER**

## **QUICK FACTS:**

- Eliminates lane end hand raking labor
- Efficient—takes seconds compared to 5 to 10 minutes per end with a hand crew
- Virtually eliminates ground crop loss
  - Gathers crop from the end of each lane and positions it to prevent harvester

- spillage on the corners
- Reversible operation is built standard
- 8" Wide replaceable skids are standard
- Hookup is 3 point, Cat. II.