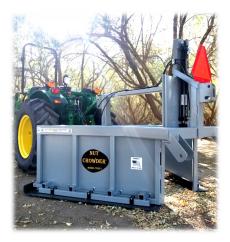

## **TR521A NUT CROWDER**

## **QUICK FACTS:**

- Eliminates lane end hand raking labor
- Efficient—takes seconds compared to 5 to 10 minutes per end with a hand crew
- Virtually eliminates ground crop loss
  - Gathers crop from the end of each lane and positions it to prevent harvester

- spillage on the corners
- Reversible operation is built standard
- 8" Wide replaceable skids are standard
- Hookup is 3 point, Cat. II.

## TRANSPORTATION INFO

- MAXIMUM WIDTH: 94"
- MAXIMUM LENGTH: 70"
- MAXIMUM HEIGHT: 64"
  - SIDE HEIGHT: 29"

- FRONT OPENING: 76"
- REAR OPENING: 22"
  - WEIGHT: 825 LBS

- 45 H.P. MIN TO 95 H.P. MAX TRACTOR RECOMMENDED
- (All specifications are on model as shown. Specifications and designs are subject to change without notice.)