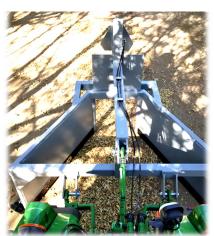

## **TR521A NUT CROWDER**

## TRANSPORTATION INFO

- MAXIMUM WIDTH: 94"
- MAXIMUM LENGTH: 70"
- MAXIMUM HEIGHT: 64"
  - SIDE HEIGHT: 29"

- FRONT OPENING: 76"
- REAR OPENING: 22"
  - WEIGHT: 825 LBS

- 45 H.P. MIN TO 95 H.P. MAX TRACTOR RECOMMENDED
- (All specifications are on model as shown. Specifications and designs are subject to change without notice.)