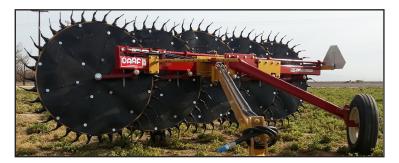

## **5 WHEEL ONE WAY HAY RAKE**

## **QUICK FACTS:**

- Used to turn wind- rows for drying
- Can also pull windrows together •
- Easily rakes difficult border areas & windrow ends
- Adjust in minutes with a minimum of tools and effort

Interchangeable components with oher darf rakes 90 "Made in USA" rubber mounted tines for clean raking

## TRANSPORTATION INFO

- TRANSPORT WIDTH: 8'5"
- TRANSPORT LENGTH: 18' 3"
- ◆ OPTIMAL RAKING WIDTH: 6' 0"
- ◆ TONGUE WEIGHT: 100 LBS
- RAKE WEIGHT: 1,350 LBS
- ◆ 40 H.P. MAX TRACTOR RECOMMENDED

• (All specifications are on model as shown. Specifications and designs are subject to change without notice.)