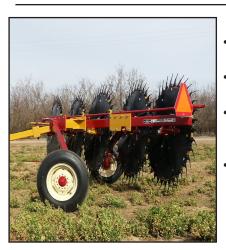

## **5 WHEEL ONE WAY HAY RAKE**

## **QUICK FACTS:**

- Used to turn wind- rows for drying
- Can also pull windrows together •
- Easily rakes difficult border areas & windrow ends
- Adjust in minutes with a minimum of tools and effort

Interchangeable components with oher darf rakes 90 "Made in USA" rubber mounted tines for clean raking

## TRANSPORTATION INFO

- TRANSPORT WIDTH: 8'5"
- TRANSPORT LENGTH: 18' 3"
- ◆ OPTIMAL RAKING WIDTH: 6' 0"
- ◆ TONGUE WEIGHT: 100 LBS
- RAKE WEIGHT: 1,350 LBS
- ◆ 40 H.P. MAX TRACTOR RECOMMENDED

• (All specifications are on model as shown. Specifications and designs are subject to change without notice.)