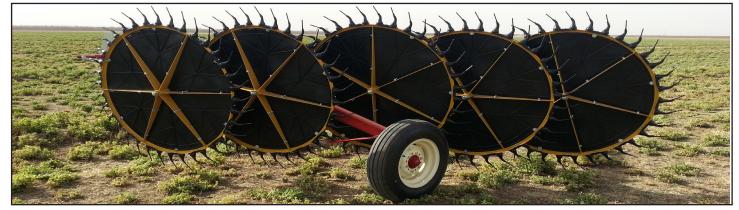

## **5 WHEEL ONE WAY HAY RAKE**

## **QUICK FACTS:**

- Used to turn wind- rows for drying
- Can also pull windrows together •
- Easily rakes difficult border areas & windrow ends
- Adjust in minutes with a minimum of tools and effort

Interchangeable components with oher darf rakes 90 "Made in USA" rubber mounted tines for clean raking

## TRANSPORTATION INFO

- TRANSPORT WIDTH: 8'5"
- TRANSPORT LENGTH: 18' 3"
- ◆ OPTIMAL RAKING WIDTH: 6' 0"
- ◆ TONGUE WEIGHT: 100 LBS
- RAKE WEIGHT: 1,350 LBS
- ◆ 40 H.P. MAX TRACTOR RECOMMENDED

• (All specifications are on model as shown. Specifications and designs are subject to change without notice.)