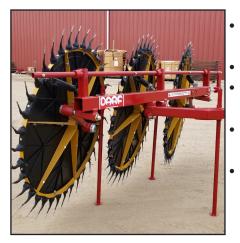

## ONE WAY HAY RAKE (3 OR 4 WHEEL)

QUICK FACTS:

- Can be used to turn windrows for drying
- Also used for combining windrows Adjust raking angle with minimum time and effort
- Available in left hand or right hand universal mount
- 54 "Made in USA" rubber mounted tines for clean raking

## INFORMATION

OPTIMAL RAKING WIDTH: 65 - 85"
RAKE WEIGHT: 975 LBS • 40 H.P. MAX TRACTOR RECOMMENDED • (All specifications are on model as shown. Specifications and designs are subject to change without notice.)