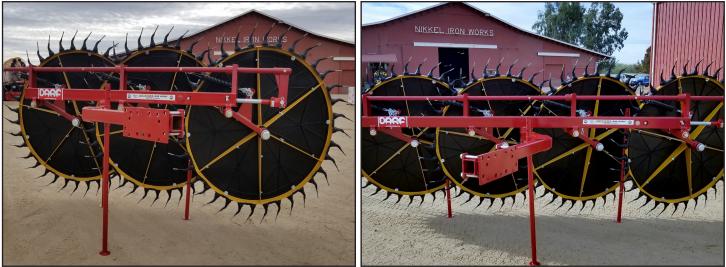

## NIKKEL IRON WORKS

– CORP. ——

Central Valley Highway | Shafter, CA

P.O. Box 1597 Shafter, CA 93263

17045 Central Valley Highway Shafter, CA 93263 PHONE (661) 746-4904 FAX: (661) 746-4905

Model # 903BRHP

Model # 904BRHP

## ONE WAY HAY RAKE (3 OR 4 WHEEL)

QUICK FACTS:

- Can be used to turn windrows for drying
- Also used for combining windrows Adjust raking angle with minimum time and effort
- Available in left hand or right hand universal mount
- 54 "Made in USA" rubber mounted tines for clean raking

## INFORMATION

OPTIMAL RAKING WIDTH: 65 - 85"
RAKE WEIGHT: 975 LBS • 40 H.P. MAX TRACTOR RECOMMENDED • (All specifications are on model as shown. Specifications and designs are subject to change without notice.)