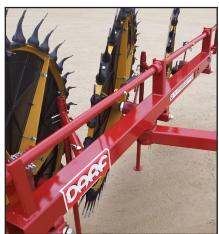

## ONE WAY HAY RAKE (3 OR 4 WHEEL)

QUICK FACTS:

- Can be used to turn windrows for drying
- Also used for combining windrows Adjust raking angle with minimum time and effort
- Available in left hand or right hand universal mount
- 54 "Made in USA" rubber mounted tines for clean raking

## INFORMATION

OPTIMAL RAKING WIDTH: 65 - 85"
RAKE WEIGHT: 975 LBS • 40 H.P. MAX TRACTOR RECOMMENDED • (All specifications are on model as shown. Specifications and designs are subject to change without notice.)