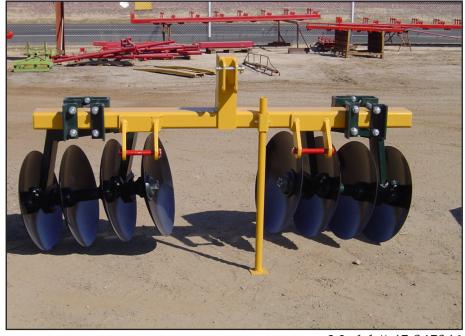

## **BORDER DISC**

## **OUICK FACTS:**

- 1-1/2" SQUARE GANG BOLTS
- TRIPLE SEALED BEARINGS
  - EASY TO ADJUST
    - HEAVY DUTY
- AVAILABLE WITH BLADE SCRAPERS
- SPRING END WASHERS HOLD GANG ASSEMBLY
  - QUICK-HITCH COMPATIBLE

## **INFORMATION**

Buffalo® heavy duty Border Discs are built for durable, long lasting continuous work. All units utilize a special gang bolt spring steel end washer to prevent loose blades. All models are adjustable for both tilt and angle to perform various jobs. Triple sealed bearings in heavy duty housings are standard.

Mounted on a Cat II / Cat III - 4" x 4" or 4" x 7" tool bar.