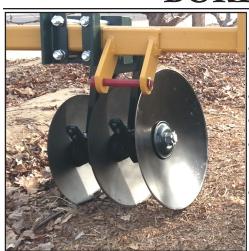

### NIKKEL IRON WORKS

<u> — согр. —</u>

Central Valley Highway | Shafter, CA

P.O. Box 1597 Shafter, CA 93263

17045 Central Valley Highway Shafter, CA 93263 PHONE (661) 746-4904 FAX: (661) 746-4905



Model # 47-847033

## **BORDER DISC (3 BLADE)**



#### **QUICK FACTS:**

- 1-1/2" Square gang bolts
- Triple sealed bearings
- Easy to adjust
- Spring end washers hold gang assembly
- Available with heavy duty blade scrapers



#### **INFORMATION**

BUFFALO® heavy duty Border Discs are built for durable and long lasting continuous work. All units utilize a special gang bolt spring steel end washer to prevent loose blades. All models are adjustable for both tilt and angle to perform various jobs. Triple sealed bearings in heavy duty housings are standard.

Mounted on either Cat II/III 4" x 4" bar or 4" x 7" tool bar.



# 4 BLADE BORDER DISC



MODEL # 47-847046

# 3 BLADE BORDER DISC



MODEL # 47-847033