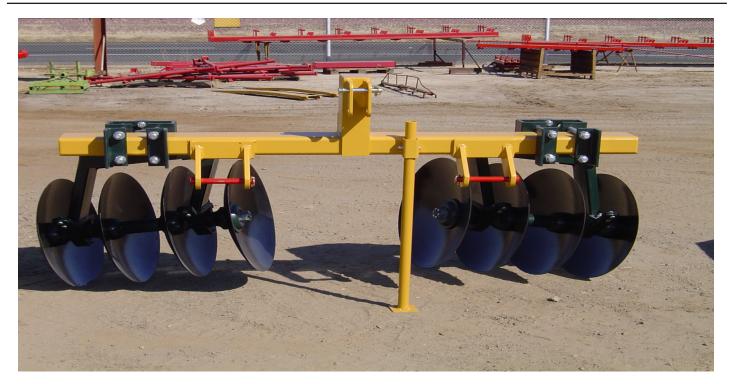

### NIKKEL IRON WORKS

<u> — согр. —</u>

Central Valley Highway | Shafter, CA

P.O. Box 1597 Shafter, CA 93263

17045 Central Valley Highway Shafter, CA 93263 PHONE (661) 746-4904 FAX: (661) 746-4905

Model # 47-847033

## **BORDER DISC (3 BLADE)**

# 3 BLADE BORDER DISC

MODEL # 47-847033