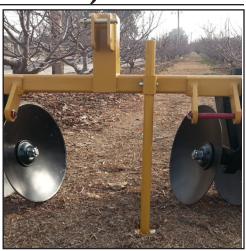

### NIKKEL IRON WORKS

<u> — согр. —</u>

Central Valley Highway | Shafter, CA

P.O. Box 1597 Shafter, CA 93263

17045 Central Valley Highway Shafter, CA 93263 PHONE (661) 746-4904 FAX: (661) 746-4905



Model # 47-847033

## **BORDER DISC (3 BLADE)**



#### **QUICK FACTS:**

- 1-1/2" Square gang bolts
- Triple sealed bearings
- Easy to adjust
- Spring end washers hold gang assembly
- Available with heavy duty blade scrapers



#### **INFORMATION**

BUFFALO® heavy duty Border Discs are built for durable and long lasting continuous work. All units utilize a special gang bolt spring steel end washer to prevent loose blades. All models are adjustable for both tilt and angle to perform various jobs. Triple sealed bearings in heavy duty housings are standard.

Mounted on either Cat II/III 4" x 4" bar or 4" x 7" tool bar.



# 4 BLADE BORDER DISC



MODEL # 47-847046

# 3 BLADE BORDER DISC



MODEL # 47-847033