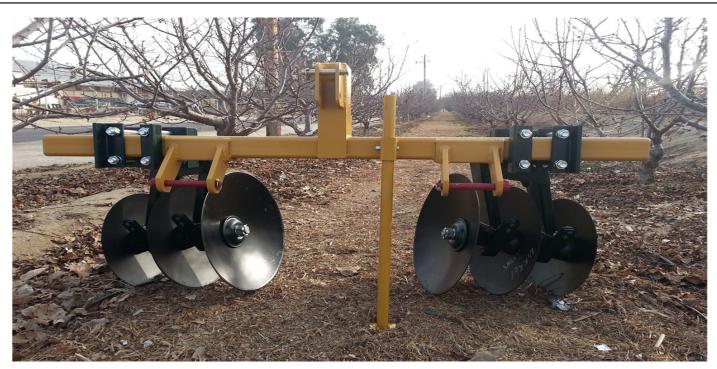

er, CA 93263

17045 Central Valley Highway Shafter, CA 93263 PHONE (661) 746-4904 FAX: (661) 746-4905



Model # 47-847033

## **BORDER DISC (3 BLADE)**



#### **QUICK FACTS:**

- 1-1/2" Square gang bolts
- Triple sealed bearings
- Easy to adjust
- Spring end washers hold gang assembly
- Available with heavy duty blade scrapers



#### **INFORMATION**

BUFFALO® heavy duty Border Discs are built for durable and long lasting continuous work. All units utilize a special gang bolt spring steel end washer to prevent loose blades. All models are adjustable for both tilt and angle to perform various jobs. Triple sealed bearings in heavy duty housings are standard.

Mounted on either Cat II/III 4" x 4" bar or 4" x 7" tool bar.



# 4 BLADE BORDER DISC



MODEL # 47-847046

# 3 BLADE BORDER DISC



MODEL # 47-847033