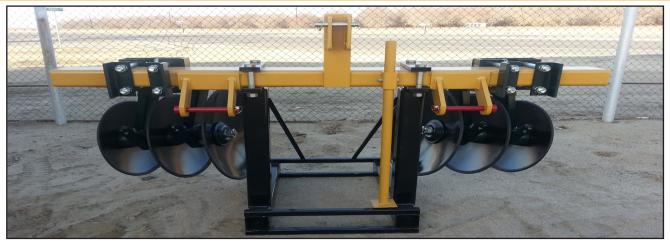

## **BORDER DISC (3 BLADE)**

#### **QUICK FACTS:**

- 1-1/2" Square gang bolts
- Triple sealed bearings
- Easy to adjust
- Spring end washers hold gang assembly
- Available with heavy duty blade scrapers

#### **INFORMATION**

BUFFALO® heavy duty Border Discs are built for durable and long lasting continuous work. All units utilize a special gang bolt spring steel end washer to prevent loose blades. All models are adjustable for both tilt and angle to perform various jobs. Triple sealed bearings in heavy duty housings are standard.

Mounted on either Cat II/III 4" x 4" bar or 4" x 7" tool bar.