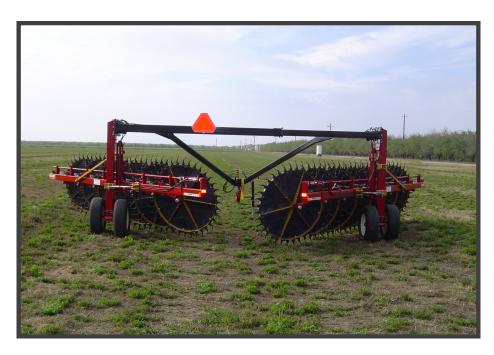

## MODEL 513, 13 WHEEL OVERHEAD HAY RAKE

- OPENS TO 20' RAKING WIDTH PRODUCING A 4' WINDROW
- OVERHEAD CONSTRUCTION SIMILAR TO LARGER MODELS
- UNIQUE TONGUE DESIGN ALLOWS FOR TIGHT TURNING
- CONVERTS TO 14 WHEELS IF REQUIRED
- EASY ADJUSTMENTS ALLOW FOR MORE FIELD TIME
- 234 "MADE IN USA" RUBBER MOUNTED TINES FOR CLEAN RAKING

## Model 513C shown

TRANSPORT WIDTH: 12'6"
TRANSPORT LENGTH: 23'0"
MAXIMUM RAKING WIDTH: 20'0"
TONGUE WEIGHT: 470 LBS.
RAKE WEIGHT: 4080 LBS.