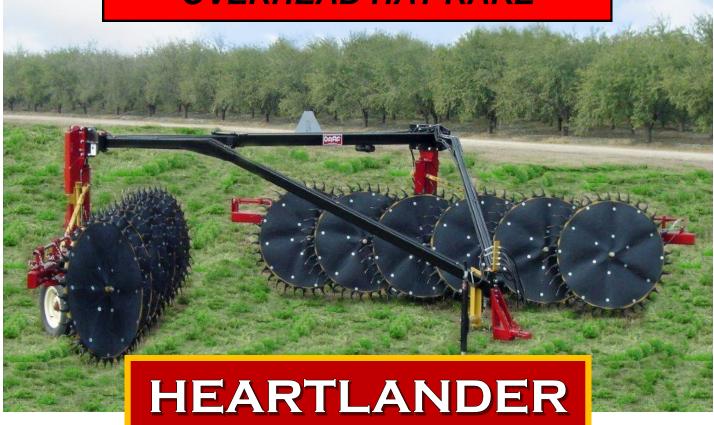

## MODEL 513, 13 WHEEL OVERHEAD HAY RAKE

- OPENS TO 20' RAKING WIDTH PRODUCING A 4' WINDROW
- OVERHEAD CONSTRUCTION SIMILAR TO LARGER MODELS
- UNIQUE TONGUE DESIGN ALLOWS FOR TIGHT TURNING
- CONVERTS TO 14 WHEELS IF REQUIRED
- EASY ADJUSTMENTS ALLOW FOR MORE FIELD TIME
- 234 "MADE IN USA" RUBBER MOUNTED TINES FOR CLEAN RAKING

## Model 513C shown

TRANSPORT WIDTH: 12'6"
TRANSPORT LENGTH: 23'0"
MAXIMUM RAKING WIDTH: 20'0"
TONGUE WEIGHT: 470 LBS.
RAKE WEIGHT: 4080 LBS.