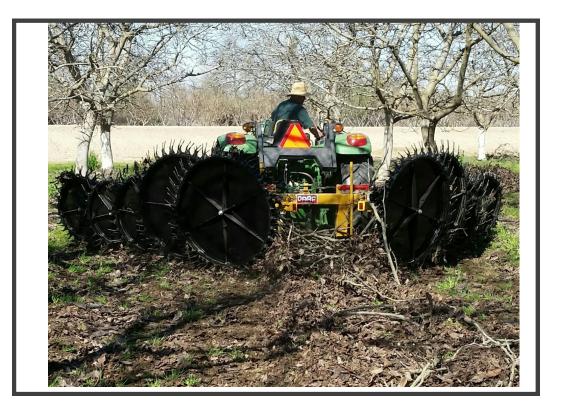

# NIKKEL IRON WORKS CORP.

## MODEL 510, 10 WHEEL BRUSH RAKE

#### CLEARS GROUND BY GATHERING BRANCHES & DEBRIS

• ADJUSTABLE TO 19' RAKING WIDTH PRODUCING A 6' WINDROW

REALAN

- WELDED MAIN FRAME W/CAT. II, 3 POINT HITCH STANDARD
- GRADUATED HD DOUBLE RAKE WHEEL FRAMES
- SOLID STEEL WHEEL COVERS

NEW

- 396 "MADE IN USA" OFFSET RUBBER MOUNTED DOUBLE TINES
- SIGNIFICANTLY REDUCES HAND LABOR REQUIRMENTS
- FROM RAKING TO TRANSPORT IN SECONDS

NIKKEL IRON WORKS CORPORATION Phone: 800-342-9222 Web Address: <u>www.nikkelironworks.com</u> E-Mail: <u>sales@nikkelironworks.com</u>