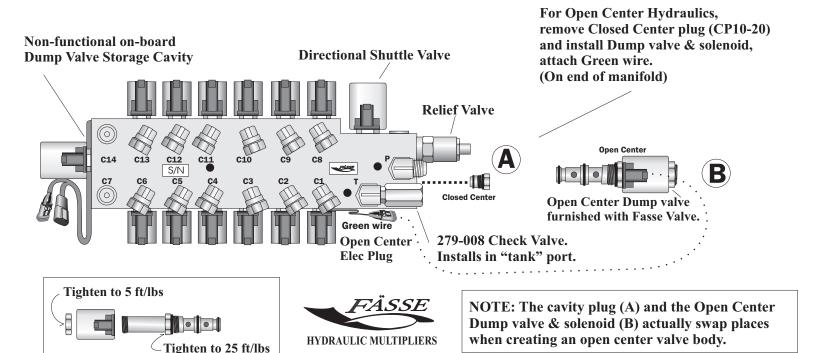

- 1. Note: The Fasse Valve for the Darf Rake is assembled for CLOSED CENTER HYDRAULICS. See below for installation of the Open Center Dump Valve supplied with the Fasse Valve.
- 2. Use the accompanying instructions for Fasse Start-up and reference.
- 3. If the hydraulics are erratic during start-up, AIR is likely the cause. Be sure to thoroughly purge the complete system.