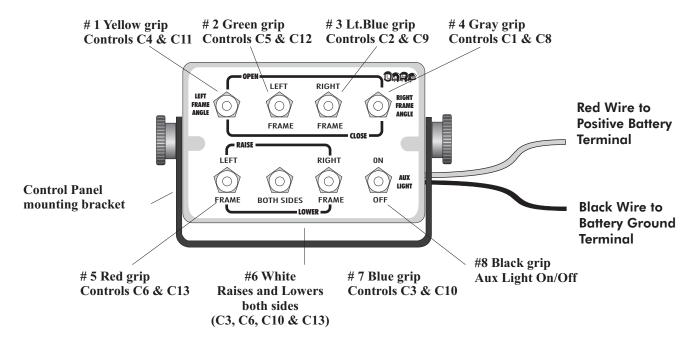

Product: Fasse Set-up/Start-up Instructions 700-0806-4006

Drawing No.: Ddxxxxxx Date: 8/7/2013

Notes: 8 Function control box. Beginning with 2014 production changes

Scale: 4

Nikkel Iron Works, Inc. P.O. Box 1597 Shafter, CA 93263