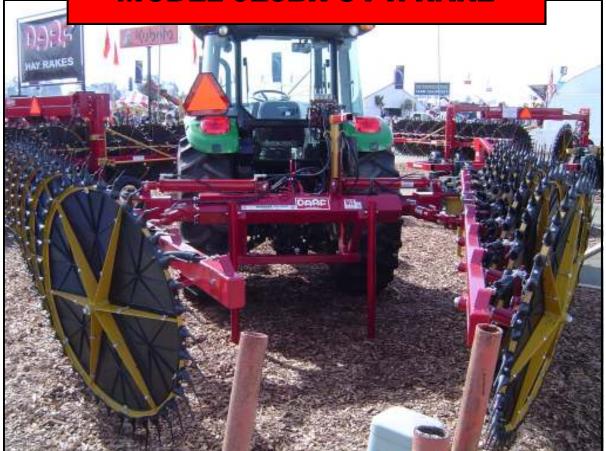

## **MODEL 915BR 3 PT. RAKE**

- ALL SETTINGS HYDRAULICALLY CONTROLLED
- GO FROM RAKING TO TRANSPORT IN SECONDS
- 24' RAKING WIDTH, TRANSPORT 13'-6"
- WELDED MAIN FRAME W/CAT. II HITCH STANDARD
- EXCELLENT FOR SMALLER FIELDS OR RESTRICTED SPACES

NIKKEL IRON WORKS CORPORATION

Phone: 800-342-9222 Teb Address: www.nikkelironwor

Web Address: www.nikkelironworks.com E-Mail: sales@nikkelironworks.com

MAXIMUM RAKING WIDTH: 23' 0" RAKE WEIGHT: 2740 LBS.

## 60 H.P MIN TO 80 H.P. MAX TRACTOR RECOMMENDED

(All specifications are on model as show. Specifications and designs are subject to change without notice.)