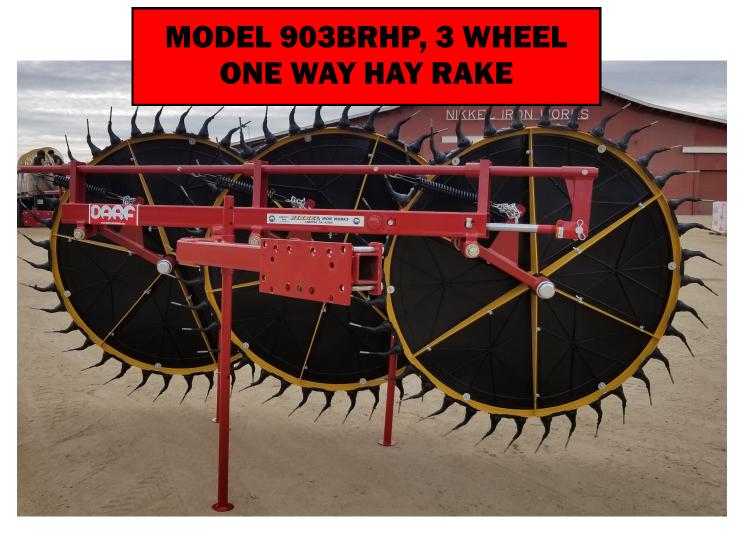

- CAN BE USED TO TURN WINDROWS FOR DRYING
- ALSO USED FOR COMBINING WINDROWS
- ADJUST RAKING ANGLE WITH MINIMUM TIME AND EFFORT
- AVAILABLE IN LEFT HAND OR RIGHT HAND UNIVERSAL MOUNT
- 54 "MADE IN USA" RUBBER MOUNTED TINES FOR CLEAN RAKING

## OPTIMAL RAKING WIDTH: 65" RAKE WEIGHT: 975 LBS.

## 40 H.P. MAX TRACTOR RECOMMENDED

(All specifications are on model as shown. Specifications and designs are subject to change without notice.)

YOUR GUARANTEE THAT YOU ARE USING THE BEST! Over 90 Years Producing Quality Agricultural Equipment