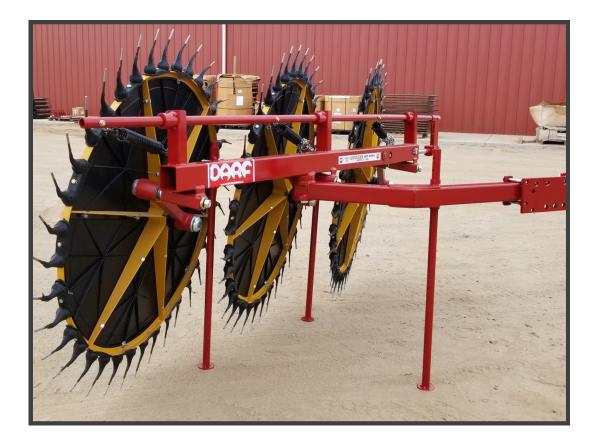

- CAN BE USED TO TURN WINDROWS FOR DRYING
- ALSO USED FOR COMBINING WINDROWS
- ADJUST RAKING ANGLE WITH MINIMUM TIME AND EFFORT
- AVAILABLE IN LEFT HAND OR RIGHT HAND UNIVERSAL MOUNT
- 54 "MADE IN USA" RUBBER MOUNTED TINES FOR CLEAN RAKING

## OPTIMAL RAKING WIDTH: 65" RAKE WEIGHT: 975 LBS.

## 40 H.P. MAX TRACTOR RECOMMENDED

(All specifications are on model as shown. Specifications and designs are subject to change without notice.)

YOUR GUARANTEE THAT YOU ARE USING THE BEST! Over 90 Years Producing Quality Agricultural Equipment