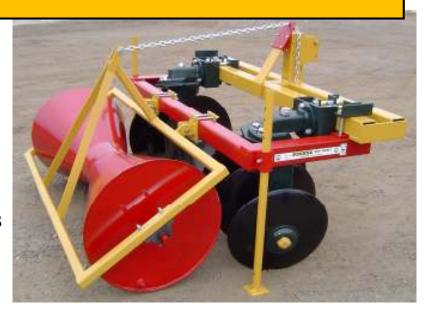

## **BORDER DISC WITH PACKER**

MODEL 487033-801

- 1-1/2" SQUARE GANG BOLTS
- TRIPLE SEALED BEARINGS
- EASY TO ADJUST
- HEAVY DUTY
- AVAILABLE WITH SCRAPERS
- SPRING END WASHERS HOLD GANG ASSEMBLY
- PACKER ATTACHED

Model # 487033-801, 6-Blade Border Disc Ridger with Shaper/Packer

BUFFALO<sup>®</sup> Heavy duty Border Discs are built for durable, long lasting continuous work. All units utilize a special gang bolt spring steel end washer to prevent loose blades. All models are adjustable for both tilt and angle to perform various jobs. Triple sealed bearings in heavy housings are standard. Mounted on a Cat II - 4" x 4" double bar with packer attachment to complete 2 jobs in a single pass. This set-up is available with other Border Disc Models.