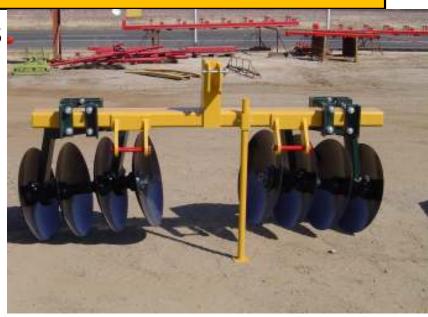

## MODEL 47-847046

- 1-1/2" SQUARE GANG BOLTS
- TRIPLE SEALED BEARINGS
- EASY TO ADJUST
- HEAVY DUTY
- AVAILABLE WITH SCRAPERS
- SPRING END WASHERS HOLD GANG ASSEMBLY

Model # 47-847046, 8-Blade Border Disc Ridger

BUFFALO<sup>®</sup> Heavy duty Border Discs are built for durable, long lasting continuous work. All units utilize a special gang bolt spring steel end washer to prevent loose blades. All models are adjustable for both tilt and angle to perform various jobs. Triple sealed bearings in heavy housings are standard. Mounted on a Cat II / Cat III - 4" x 7" bar.